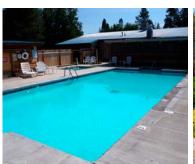

Onsite you'll find a luxurious pool and spa, comfortable clubhouse, horseshoes, free Wi-Fi, and conveniently located showers, restrooms and laundry facilities. There's a well-appointed playground and a sports court with basketball and pickleball setups. All sites are 70-foot